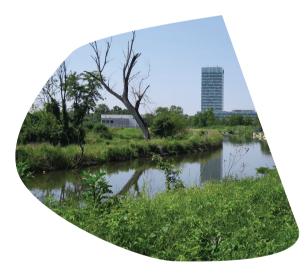

## 3 LANDSCAPE PILOTS

MILAN (Italy) - Focusing on the water landscape around the "invisible" river Lambro shaped by ancient irrigation practices emitting from multiple water sources, and nowadays also struggling with threatening water scarcity issues.